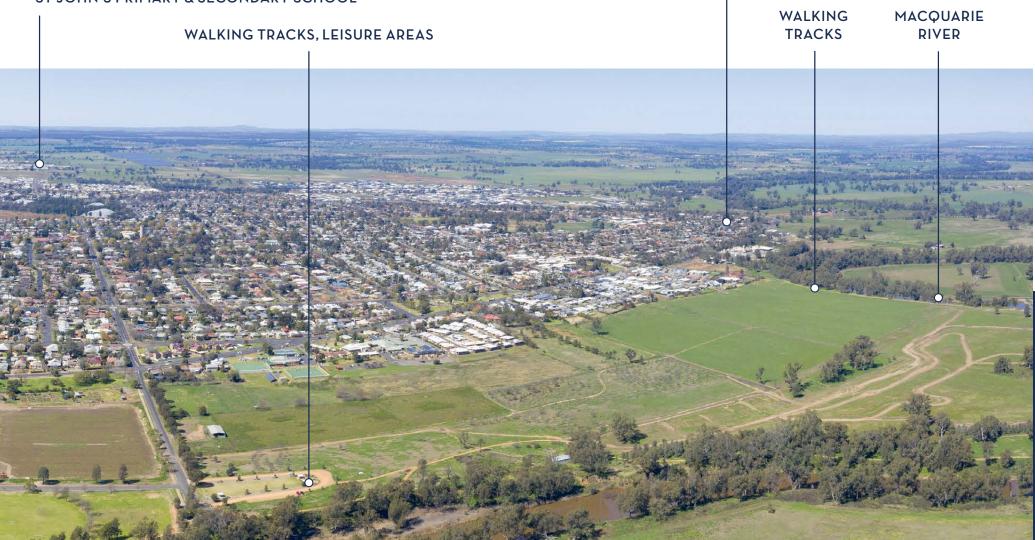

Positioned just a short a walk from the tranquil Macquarie River, the estate creates a bold first impression as you pass through its streets lined with stunning homes and abundant open spaces.

It's the ultimate blend of luxurious, modern rural living connected to city conveniences. Here, it's easy to feel a mile away, without feeling out of touch.

When the day is done, your sanctuary awaits; a home where you stroll along the nearby river and breathe in the country air whilst listening to the wind rush through the trees.

It truly is the finest blend of modern rural living with city convenience.

# Exercise & Explore

Go from poolside to riverside, with a short stroll. Feel the crisp morning air as you ride along cycleways, before enjoying a picnic near the Macquarie River. Finally, reflect on your day as golden sunset displays its colours.

# Space & Security

Everything has its place. Enjoy space to build a shed to securely store your cars and recreational vehicles. Welcome your guests with ease on the wider streets with ample parking.

DUBBO CHRISTIAN SCHOOL ST JOHN'S PRIMARY & SECONDARY SCHOOL