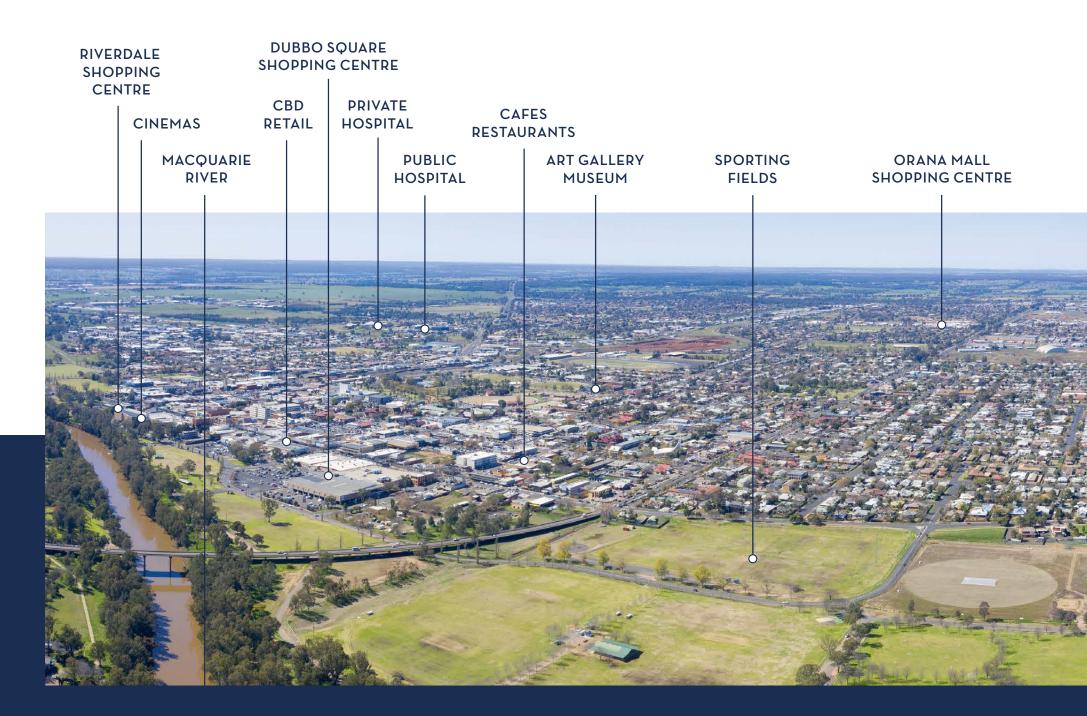

Browse through the array of specialty shops at Orana Mall, just minutes away from the estate. There's even more to explore when you take a short drive to the buzzing retail precinct of the Dubbo CBD. Here, you'll find cafés, restaurants and all the essential services you need.

## City Convenience

A country lifestyle, with city conveniences is within reach. With Orana Mall just 5 minutes away, and the Dubbo CBD only 8 minutes drive, you'll find everything you need close by.